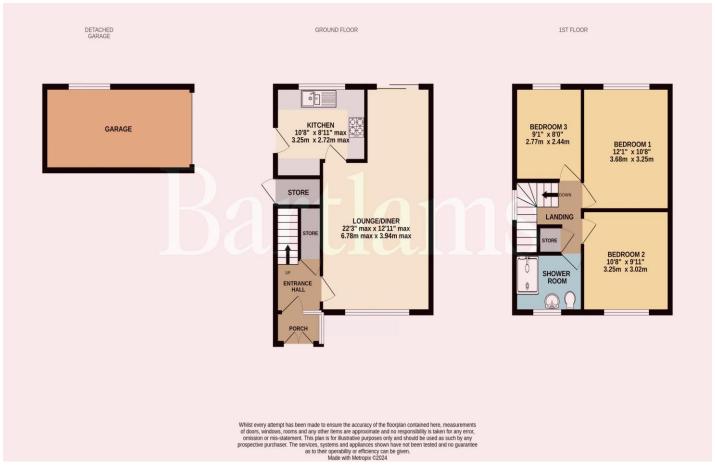

The property benefits from off-road parking to the fore with a detached single garage, inside the ground floor comprises; a porch, an entrance hall with a store, and an open plan living/dining room with doors leading to the rear garden and into the fitted kitchen. On the first floor are three well-proportioned bedrooms, a modern fitted shower room and a light and airy landing with a storage cupboard.

To the outside is a deceptively spacious rear garden providing space for further expansion to the rear and side, if desired.

Viewing is highly recommended, contact our team to arrange your viewing ASAP!