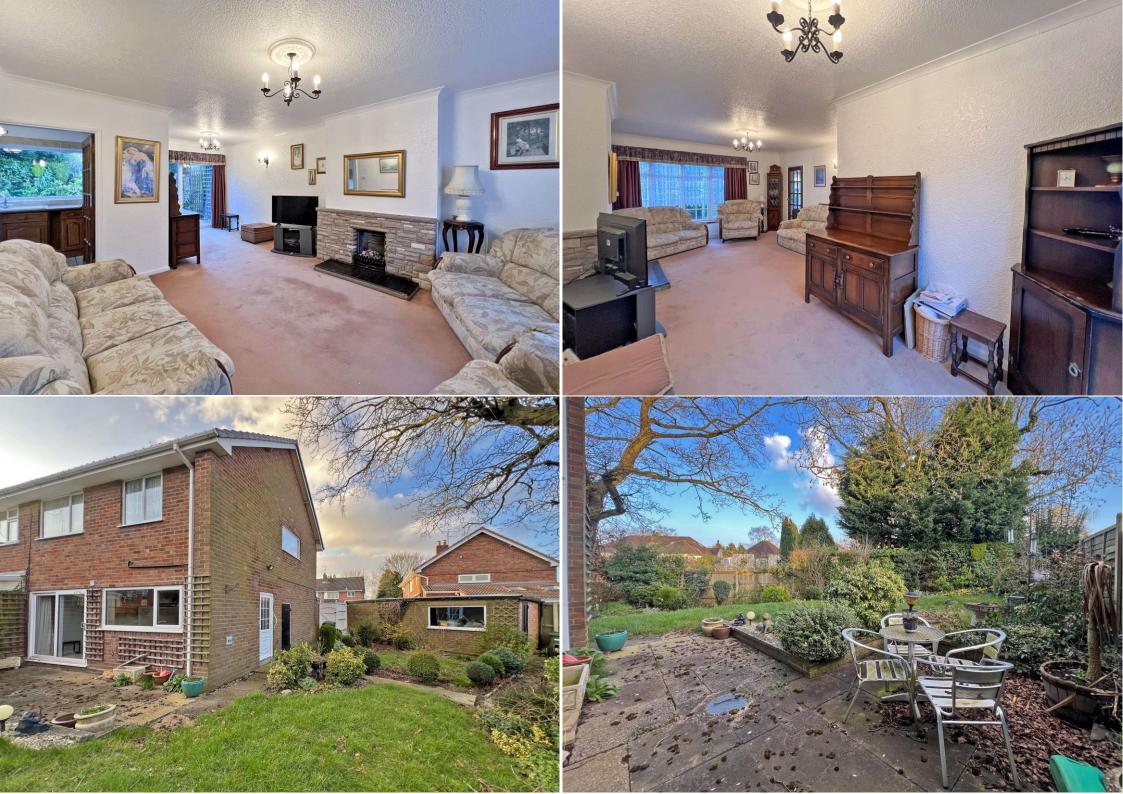

The property benefits from off-road parking to the fore with a detached single garage, inside the ground floor comprises; a porch, an entrance hall with a store, and an open plan living/dining room with doors leading to the rear garden and into the fitted kitchen. On the first floor are three well-proportioned bedrooms, a modern fitted shower room and a light and airy landing with a storage cupboard.

To the outside is a deceptively spacious rear garden providing space for further expansion to the rear and side, if desired.

Viewing is highly recommended, contact our team to arrange your viewing ASAP!