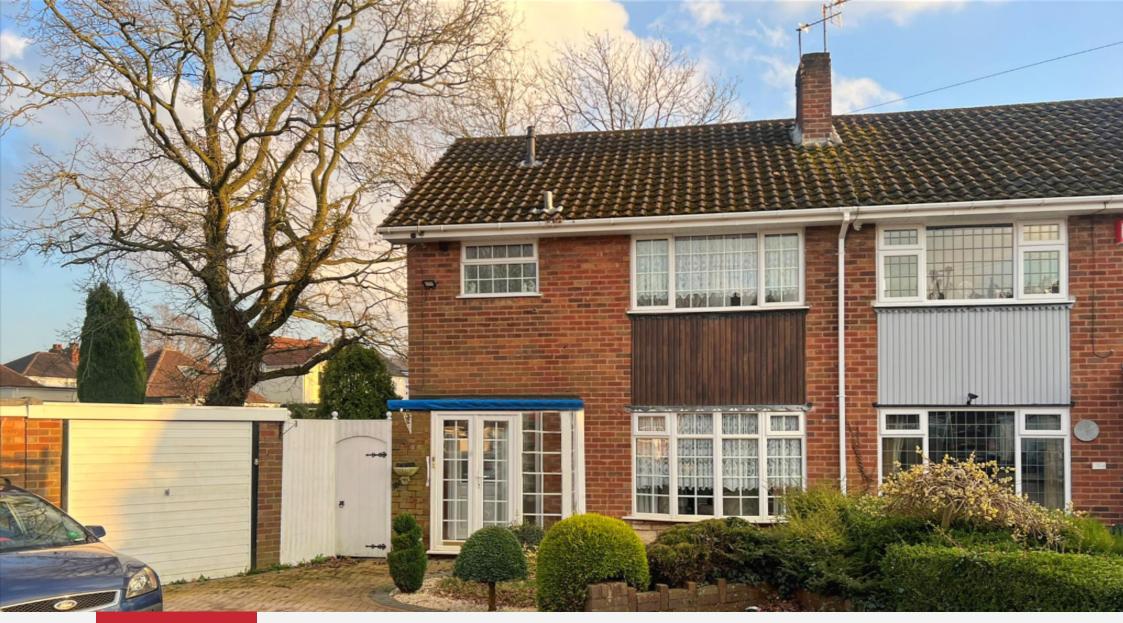

## £230,000

\*\*Offered with NO UPWARD CHAIN and POTENTIAL TO EXTEND SUBJECT TO PLANNING\*\*

Well-presented three-bedroom family home in a popular culde-sac location on a fantastic plot having huge potential to extend (subject to relevant planning permissions)

The property benefits from off-road parking to the fore with a detached single garage, inside the ground floor comprises; a porch, an entrance hall with a store, and an open plan living/dining room with doors leading to the rear garden and into the fitted kitchen. On the first floor are three well-proportioned bedrooms, a modern fitted shower room and a light and airy landing with a storage cupboard.

To the outside is a deceptively spacious rear garden providing space for further expansion to the rear and side, if desired.

Viewing is highly recommended, contact our team to arrange your viewing ASAP!